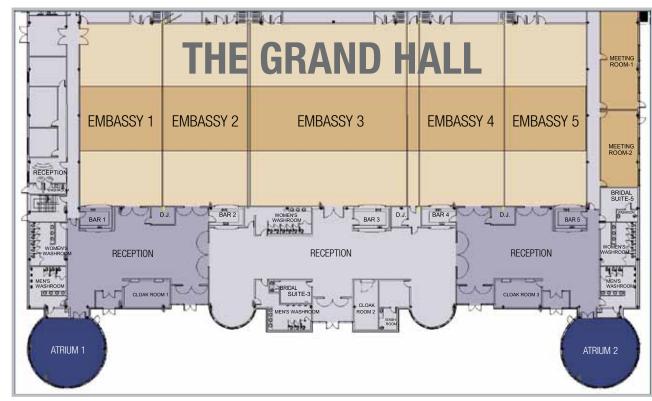

## EMBASSY GRAND CONVENTION CENTRE FACILITIES

## **SPECIFICATIONS**

| HALLS               | FLOOR SPACE   | DIMENSIONS         | RECEPTION with Dance Floor | RECEPTION without Dance Floor |
|---------------------|---------------|--------------------|----------------------------|-------------------------------|
| Grand Hall          | 25,025 sq.ft. |                    |                            |                               |
| Embassy 1 to 5      | 22,575 sq.ft. | 250 ft. x 90.3 ft. | 1,640 guests               | 2,020 guests                  |
| Embassy 1           | 3,792 sq.ft.  | 42 ft. x 90.3 ft.  | 200 guests                 | 320 guests                    |
| Embassy 2           | 3,703 sq.ft.  | 41 ft. x 90.3 ft.  | 200 guests                 | 320 guests                    |
| Embassy 3           | 7,585 sq.ft.  | 84 ft. x 90.3 ft.  | 430 guests                 | 640 guests                    |
| Embassy 4           | 3,792 sq.ft.  | 42 ft. x 90.3 ft.  | 200 guests                 | 320 guests                    |
| Embassy 5           | 3,703 sq.ft.  | 41 ft. x 90.3 ft.  | 200 guests                 | 320 guests                    |
| Meeting Room 1      | 1,030 sq.ft.  | 19.8 ft. x 52 ft.  | N/A                        | 80 guests                     |
| Meeting Room 2      | 732 sq.ft.    | 19.8 ft. x 37 ft.  | N/A                        | 60 guests                     |
| Atrium 1            | 1,225 sq.ft.  | 39 ft. diameter    | N/A                        | N/A                           |
| Atrium 2            | 1,225 sq.ft.  | 39 ft. diameter    | N/A                        | N/A                           |
| Outside Area/Gazebo | 2,200 sq.ft.  | 40 ft. x 55 ft.    | N/A                        | 270 guests                    |